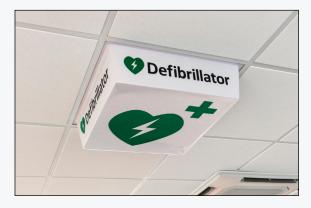

## Modular Grid Signs

Modular Grid Signs are a new and innovative form of business signage. Designed to guide you to your destination. Easy to fit with or without a light fitting. Let our team help you to design your own graphics or choose from a wide range of common graphics used to help identify key personnel, key departments and communicating information at the right place helping to maintain health and safety of staff and customers.

Use this range of modular grid signs to help identify key areas and departments within your building.

Patent Pending 1620672.4