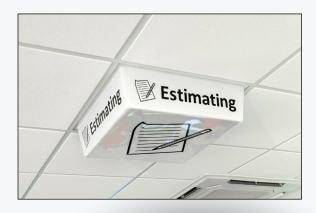

## Modular Grid Signs

Modular Grid Signs are a new and innovative form of business signage. Designed to guide you to your destination. Easy to fit with or without a light fitting. Let our team help you to design your own graphics or choose from a wide range of common graphics used to help identify key personnel, key departments and communicating information at the right place helping to maintain health and safety of staff and customers.

Modular Grid Signs are designed to replace an existing suspended ceiling tile on 24mm and 15mm grid systems 600 x 600mm.

Simply remove the existing ceiling tile and put a Modular Grid Sign in its place. You can fit the signs under an existing flat 600 x 600mm modular light fitting or fit them without light fittings.

Use this range of modular grid signs to help identify key areas and departments within your building.

Patent Pending 1620672.4