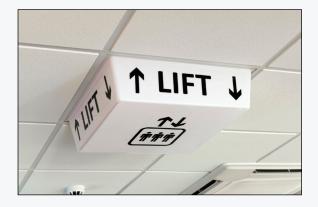

## Modular Grid Signs

Modular Grid Signs are a new and innovative form of business signage. Designed to guide you to your destination. Easy to fit with or without a light fitting. Let our team help you to design your own graphics or choose from a wide range of common graphics used to help identify key personnel, key departments and communicating information at the right place helping to maintain health and safety of staff and customers.

Modular Grid Signs are designed to replace an existing suspended ceiling tile on 24mm and 15mm grid systems 600 x 600mm.

Simply remove the existing ceiling tile and put a Modular Grid Sign in its place. You can fit the signs under an existing flat 600 x 600mm modular light fitting or fit them without light fittings.

Use this range of modular grid signs to help identify key areas and departments within your building.

Patent Pending 1620672.4