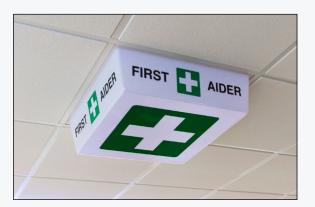

## Modular Grid Signs

Modular Grid Signs are a new and innovative form of business signage. Designed to guide you to your destination. Easy to fit with or without a light fitting. Let our team help you to design your own graphics or choose from a wide range of common graphics used to help identify key personnel, key departments and communicating information at the right place helping to maintain health and safety of staff and customers.

Use this range of modular grid signs to help identify key areas and departments within your building.

Patent Pending 1620672.4