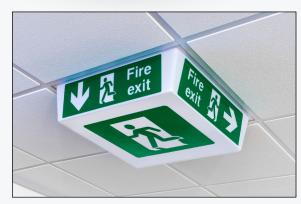

## Modular Grid Signs

Modular Grid Signs are a new and innovative form of business signage. Designed to guide you to your destination. Easy to fit with or without a light fitting. Let our team help you to design your own graphics or choose from a wide range of common graphics used to help identify key personnel, key departments and communicating information at the right place helping to maintain health and safety of staff and customers.

Use this range of modular grid signs to help identify key areas and departments within your building.

Patent Pending 1620672.4