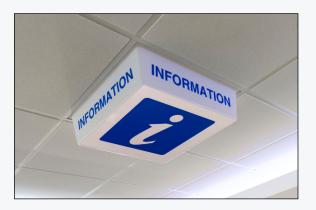

## Modular Grid Signs

Modular Grid Signs are a new and innovative form of business signage. Designed to guide you to your destination. Easy to fit with or without a light fitting. Let our team help you to design your own graphics or choose from a wide range of common graphics used to help identify key personnel, key departments and communicating information at the right place helping to maintain health and safety of staff and customers.

Modular Grid Signs are designed to replace an existing suspended ceiling tile on 24mm and 15mm grid systems 600 x 600mm.

Simply remove the existing ceiling tile and put a Modular Grid Sign in its place. You can fit the signs under an existing flat 600 x 600mm modular light fitting or fit them without light fittings.

Use this range of modular grid signs to help identify key areas and departments within your building.

Patent Pending 1620672.4