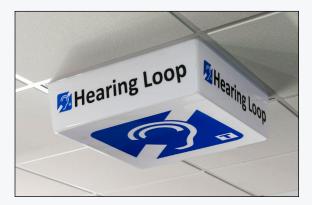

## Modular Grid Signs

Modular Grid Signs are a new and innovative form of business signage. Designed to guide you to your destination. Easy to fit with or without a light fitting. Let our team help you to design your own graphics or choose from a wide range of common graphics used to help identify key personnel, key departments and communicating information at the right place helping to maintain health and safety of staff and customers.

Use this range of modular grid signs to help identify key areas and departments within your building.

Patent Pending 1620672.4